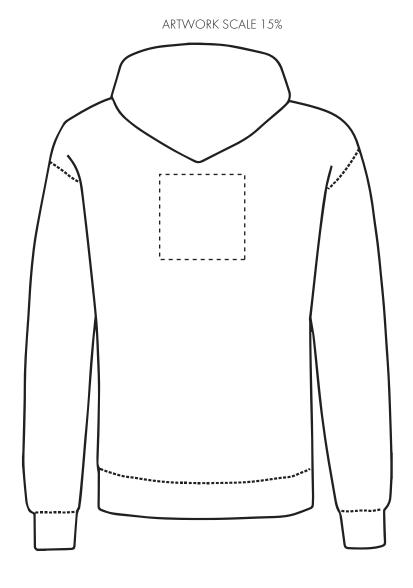

## **Madeira Thread Colours**

Colour 1

Colour

Colour 1

Colour 1

The dashed line is to demonstrate print area and will not appear on your printed item

Product Image for visualisation - colours may vary